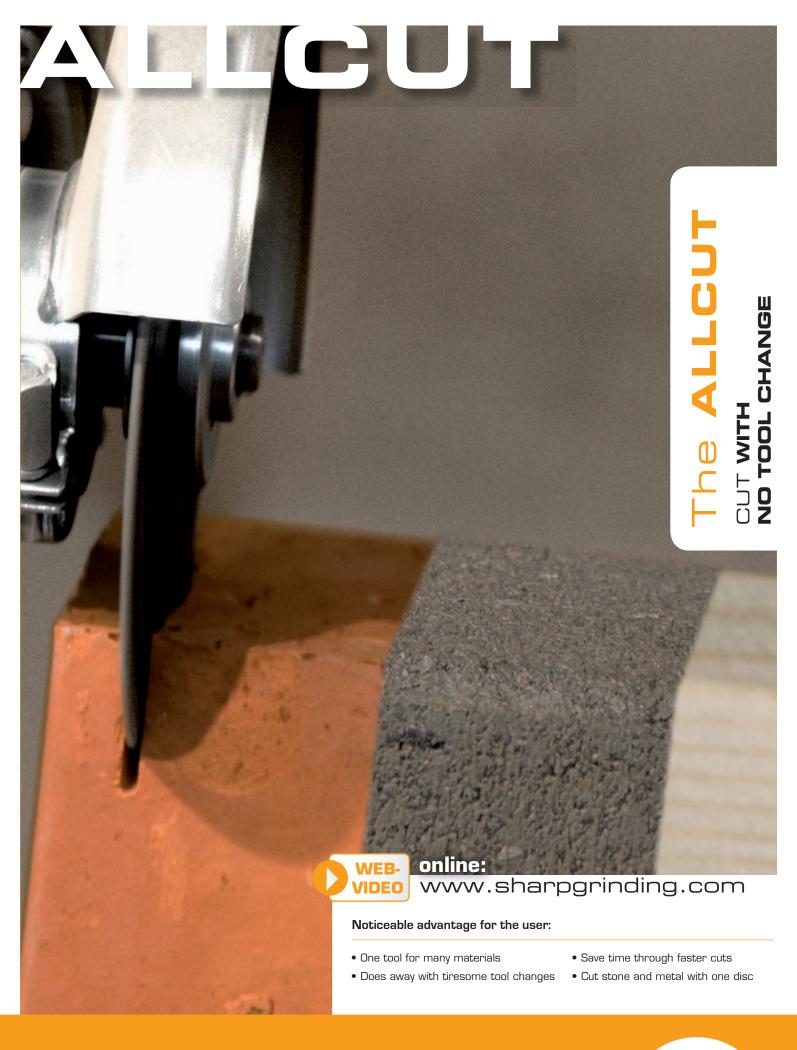

# THE ALLCUT BY BRAINTOOLS CUT WITH NO TOOL CHANGE.

"'Universal' is often a promise tainted by compromise. Universal tools can generally do a bit of everything but nothing really well. Our goal was to design a tool for all regular work on building sites and for all types of material. A genuine multi-purpose tool, with no compromises. It has earned its name: ALLCUT".

The ALLCUT allows reliable, fast cutting of many materials with a cool cut. The diamonds are mounted directly on the special core to provide a constantly high cutting power until they are fully worn out. It works highly efficiently on stone thanks to its extremely long life. Its performance on steel makes it the ideal all-rounder. This makes the ALLCUT the ideal tool if the concrete working requirements are not known in advance. Its broad processing and material range also saves tiresome tool changes.