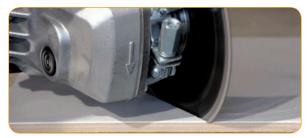

<sup>1)</sup> Reducing bushes - 20.00 and 22.23 mm - are included

Cool and clean cut.

Versatile in application: even cuts steel